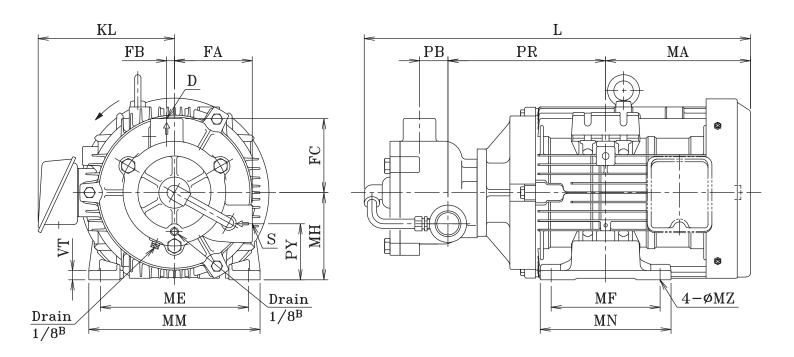

## Totally enclosed fan-cooled (IE3)(\*1)

| Dimension and Weights (Unit:mm,kg) |          |     |       |       |      |       |    |     |    |    |     |     |       |     | m,kg) |     |     |        |    |     |        |
|------------------------------------|----------|-----|-------|-------|------|-------|----|-----|----|----|-----|-----|-------|-----|-------|-----|-----|--------|----|-----|--------|
|                                    | Model    | kW  | S     | D     | PB   | PR    | PY | FA  | FB | FC | MH  | L   | MA    | ME  | MF    | MM  | MN  | MZ     | VT | KL  | Weight |
| TEFC*1                             | 20KWD22Z | 2.2 | Rc3/4 | Rc1/2 | 33   | 170.5 | 50 | 90  | 10 | 90 | 90  | 454 | 183.5 | 140 | 125   | 176 | 149 | 10× 12 | 10 | 156 | 30     |
|                                    | 25KWD37Z | 3.7 | Rc1   | Rc3/4 | 36.5 | 202.5 | 72 | 100 | 10 | 95 | 112 | 496 | 186   | 190 | 140   | 220 | 168 | 12×14  | 12 | 175 | 49     |