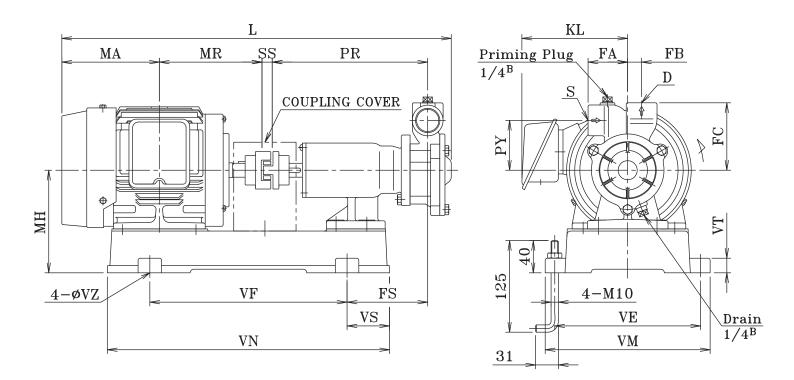

## Dimension and Weights

(Unit:mm,kg)

| Model  | k₩   | $S \cdot D$                   | PR  | PY | FA | FB | FS  | FC  | MH  | L   | MA    | MR    | $\mathbf{SS}$ | VE  | VF  | VM  | VN  | VS | VT | VZ | KL  | Weight |
|--------|------|-------------------------------|-----|----|----|----|-----|-----|-----|-----|-------|-------|---------------|-----|-----|-----|-----|----|----|----|-----|--------|
| 15KL-V | 0.4  | Rc1/2                         | 208 | 50 | 40 | 13 | 104 | 70  | 130 | 491 | 121   | 120   | 14            | 184 | 245 | 210 | 357 | 56 | 20 | 12 | -   | 17     |
| 20KL-V | 0.4  | Rc3/4                         | 208 | 57 | 45 | 15 | 104 | 77  | 130 | 491 | 121   | 120   | 14            | 184 | 245 | 210 | 357 | 56 | 20 | 12 | -   | 19     |
|        | 0.75 | Rc3/4                         | 208 | 57 | 45 | 15 | 106 | 77  | 140 | 512 | 122   | 140   | 14            | 199 | 269 | 225 | 385 | 58 | 20 | 12 | 146 | 26     |
| 25KL-V | 0.75 | Rc1                           | 212 | 68 | 54 | 19 | 110 | 92  | 140 | 520 | 122   | 140   | 14            | 199 | 269 | 225 | 385 | 58 | 20 | 12 | 146 | 26     |
|        | 1.5  | Rc1                           | 212 | 68 | 54 | 19 | 117 | 92  | 150 | 585 | 154.5 | 168.5 | 18            | 214 | 300 | 240 | 430 | 65 | 20 | 12 | 156 | 35     |
| 32KL-V | 1.5  | Rc1 1/4                       | 211 | 78 | 58 | 24 | 116 | 106 | 150 | 585 | 154.5 | 168.5 | 18            | 214 | 300 | 240 | 430 | 65 | 20 | 12 | 156 | 36     |
|        | 2.2  | Rc1 1/4                       | 211 | 78 | 58 | 24 | 116 | 106 | 150 | 585 | 154.5 | 168.5 | 18            | 214 | 300 | 240 | 430 | 65 | 20 | 12 | 156 | 40.5   |
| 40KL-V | 1.5  | Rc1 1/2                       | 210 | 83 | 66 | 27 | 115 | 114 | 150 | 585 | 154.5 | 168.5 | 18            | 214 | 300 | 240 | 430 | 65 | 20 | 12 | 156 | 36     |
|        | 2.2  | $\operatorname{Rc1}^{1}/_{2}$ | 210 | 83 | 66 | 27 | 115 | 114 | 150 | 585 | 154.5 | 168.5 | 18            | 214 | 300 | 240 | 430 | 65 | 20 | 12 | 156 | 40.5   |

-Remarks-

Dimensions and weights shown in above table reflected to Totally Enclosed Fan Cooled type motor. Values will be slightly different when other type of motor is being used.

\*1 Motor for 0.75kW or greater sizes is complied with IE3 standard.