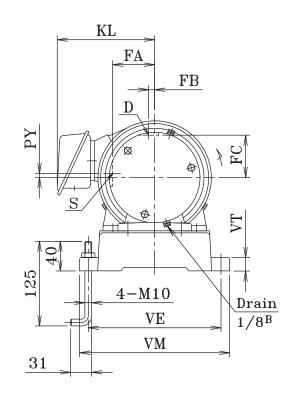

## Dimension and Weights

(Unit:mm,kg)

| M        | odel   | kW   | S     | D     | PR    | PY | FA   | FB | FS    | FC   | MH  | L     | MA    | MR    | SS | VE  | VF  | VM  | VN  | VS | VT | VZ | KL  | Weight |
|----------|--------|------|-------|-------|-------|----|------|----|-------|------|-----|-------|-------|-------|----|-----|-----|-----|-----|----|----|----|-----|--------|
|          | 15JL   | 0.2  | Rc1/2 | Rc3/8 | 212   | 6  | 49.5 | 8  | 111.5 | 50   | 115 | 469   | 109   | 103   | 14 | 170 | 220 | 196 | 335 | 57 | 12 | 12 | _   | 18     |
|          | 20JL   | 0.4  | Rc3/4 | Rc1/2 | 209.5 | 7  | 53.5 | 9  | 105.5 | 54   | 130 | 498.5 | 121   | 120   | 14 | 184 | 245 | 210 | 357 | 56 | 20 | 12 | -   | 23     |
|          | 25JL - | 0.75 | Rc1   | Rc3/4 | 212   | 6  | 63   | 9  | 110   | 63.5 | 140 | 527   | 122   | 140   | 14 | 199 | 269 | 225 | 385 | 58 | 20 | 12 | 146 | 31     |
| چون<br>ا | COIL   | 1.5  | Rc1   | Rc3/4 | 212   | 6  | 63   | 9  | 117   | 63.5 | 150 | 592   | 154.5 | 168.5 | 18 | 214 | 300 | 240 | 430 | 65 | 20 | 12 | 156 | 40     |

<sup>-</sup>Remarks-

Dimensions and weights shown in above table reflected to Totally Enclosed Fan Cooled type motor. Values will be slightly different when other type of motor is being used.

<sup>\*1</sup> Motor for 0.75kW or greater sizes is complied with IE3 standard.