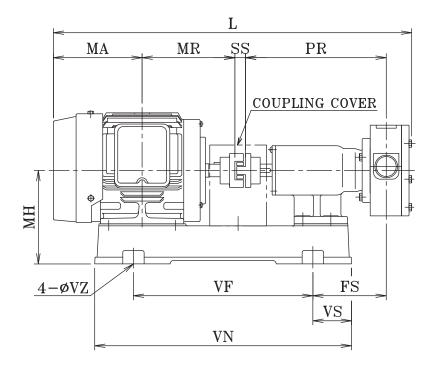

## Dimension and Weights

(Unit:mm,kg)

| M        | odel   | kW   | S     | D     | PR    | PY | FA   | FB | FS    | FC   | MH  | L     | MA    | MR    | SS | VE  | VF  | VM  | VN  | VS | VT | VZ | KL  | Weight |
|----------|--------|------|-------|-------|-------|----|------|----|-------|------|-----|-------|-------|-------|----|-----|-----|-----|-----|----|----|----|-----|--------|
|          | 15JL   | 0.2  | Rc1/2 | Rc3/8 | 212   | 6  | 49.5 | 8  | 111.5 | 50   | 115 | 469   | 109   | 103   | 14 | 170 | 220 | 196 | 335 | 57 | 12 | 12 | _   | 18     |
|          | 20JL   | 0.4  | Rc3/4 | Rc1/2 | 209.5 | 7  | 53.5 | 9  | 105.5 | 54   | 130 | 498.5 | 121   | 120   | 14 | 184 | 245 | 210 | 357 | 56 | 20 | 12 | -   | 23     |
|          | 25JL - | 0.75 | Rc1   | Rc3/4 | 212   | 6  | 63   | 9  | 110   | 63.5 | 140 | 527   | 122   | 140   | 14 | 199 | 269 | 225 | 385 | 58 | 20 | 12 | 146 | 31     |
| چون<br>ا | COIL   | 1.5  | Rc1   | Rc3/4 | 212   | 6  | 63   | 9  | 117   | 63.5 | 150 | 592   | 154.5 | 168.5 | 18 | 214 | 300 | 240 | 430 | 65 | 20 | 12 | 156 | 40     |

<sup>-</sup>Remarks-

Dimensions and weights shown in above table reflected to Totally Enclosed Fan Cooled type motor. Values will be slightly different when other type of motor is being used.

<sup>\*1</sup> Motor for 0.75kW or greater sizes is complied with IE3 standard.