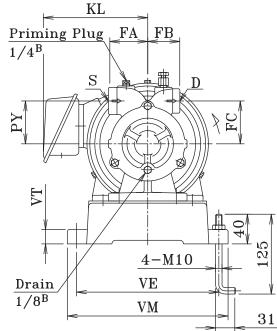

## Dimension and Weights

(Unit:mm,kg)

| ( )                                |      |                                 |         |     |     |    |    |     |     |     |       |       |       | ١  |     | , 0, |     |     |    |    |    |     |        |
|------------------------------------|------|---------------------------------|---------|-----|-----|----|----|-----|-----|-----|-------|-------|-------|----|-----|------|-----|-----|----|----|----|-----|--------|
| Model                              | kW   | S                               | D       | PR  | PY  | FA | FB | FS  | FC  | MH  | L     | MA    | MR    | SS | VE  | VF   | VM  | VN  | VS | VT | VZ | KL  | Weight |
| 20FH1- 5-V<br>6-V                  | 0.4  | Rc3/4                           | Rc1/2   | 212 | 60  | 55 | 45 | 108 | 60  | 130 | 503   | 121   | 120   | 14 | 184 | 245  | 210 | 357 | 56 | 20 | 12 | -   | 20     |
|                                    | 0.75 | Rc3/4                           | Rc1/2   | 212 | 60  | 55 | 45 | 110 | 60  | 140 | 524   | 122   | 140   | 14 | 199 | 269  | 225 | 385 | 58 | 20 | 12 | 146 | 27     |
| 20FH2- 5-V<br>6-V                  | 0.4  | Rc3/4                           | Rc1/2   | 220 | 85  | 65 | 50 | 116 | 85  | 130 | 520.5 | 121   | 120   | 14 | 184 | 245  | 210 | 375 | 56 | 20 | 12 | -   | 22     |
|                                    | 0.75 | Rc3/4                           | Rc1/2   | 220 | 85  | 65 | 50 | 118 | 85  | 140 | 541.5 | 122   | 140   | 14 | 199 | 269  | 225 | 385 | 58 | 20 | 12 | 146 | 29     |
|                                    | 1.5  | Rc3/4                           | Rc1/2   | 220 | 85  | 65 | 50 | 125 | 85  | 150 | 606.5 | 154.5 | 168.5 | 18 | 214 | 300  | 240 | 430 | 65 | 20 | 12 | 156 | 38     |
| 25FH 5-V<br>6-V                    | 1.5  | Rc1                             | Rc3/4   | 220 | 85  | 65 | 50 | 125 | 85  | 150 | 606.5 | 154.5 | 168.5 | 18 | 214 | 300  | 240 | 430 | 65 | 20 | 12 | 156 | 38     |
|                                    | 2.2  | Rc1                             | Rc3/4   | 220 | 85  | 65 | 50 | 125 | 85  | 150 | 606.5 | 154.5 | 168.5 | 18 | 214 | 300  | 240 | 430 | 65 | 20 | 12 | 156 | 40     |
| 32FH <sup>5-V</sup><br>6-V         | 1.5  | Rc1 <sup>1</sup> / <sub>4</sub> | Rc1     | 235 | 95  | 80 | 60 | 120 | 95  | 145 | 628   | 154.5 | 168.5 | 18 | 230 | 350  | 260 | 500 | 75 | 15 | 12 | 156 | 44     |
|                                    | 2.2  | Rc1 <sup>1</sup> / <sub>4</sub> | Rc1     | 235 | 95  | 80 | 60 | 120 | 95  | 145 | 628   | 154.5 | 168.5 | 18 | 230 | 350  | 260 | 500 | 75 | 15 | 12 | 156 | 48.5   |
|                                    | 3.7  | Rc1 <sup>1</sup> / <sub>4</sub> | Rc1     | 235 | 95  | 80 | 60 | 79  | 95  | 180 | 691   | 186   | 200   | 18 | 280 | 425  | 310 | 616 | 96 | 25 | 12 | 175 | 65     |
| 40FH <sup>5-V</sup> <sub>6-V</sub> | 3.7  | $Rc1\frac{1}{2}$                | Rc1 1/4 | 235 | 105 | 80 | 60 | 79  | 105 | 180 | 688   | 186   | 200   | 18 | 280 | 425  | 310 | 616 | 96 | 25 | 12 | 175 | 66     |

## -Remarks-

- Dimensions and weights shown in above table reflected to Totally Enclosed Fan Cooled type motor. Values will be slightly different when other type of motor is being used
- Suction and discharge flanges are in accordance with JIS 20K FF standard.
- $^{\ast}1$  Motor for 0.75 kW or greater sizes is complied with IE3 standard.