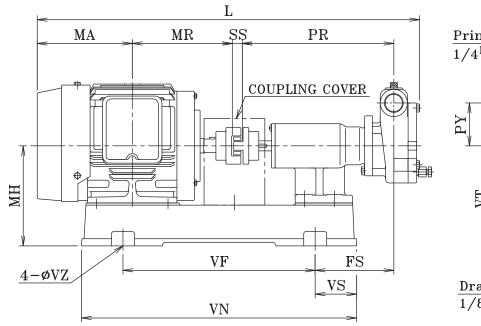

## Dimension and Weights

(Unit:mm,kg)

| ( )                                |      |                                 |         |     |     |    |    |     |     |     |       |       |       | ١  |     | , 0, |     |     |    |    |    |     |        |
|------------------------------------|------|---------------------------------|---------|-----|-----|----|----|-----|-----|-----|-------|-------|-------|----|-----|------|-----|-----|----|----|----|-----|--------|
| Model                              | kW   | S                               | D       | PR  | PY  | FA | FB | FS  | FC  | MH  | L     | MA    | MR    | SS | VE  | VF   | VM  | VN  | VS | VT | VZ | KL  | Weight |
| 20FH1- 5-V<br>6-V                  | 0.4  | Rc3/4                           | Rc1/2   | 212 | 60  | 55 | 45 | 108 | 60  | 130 | 503   | 121   | 120   | 14 | 184 | 245  | 210 | 357 | 56 | 20 | 12 | -   | 20     |
|                                    | 0.75 | Rc3/4                           | Rc1/2   | 212 | 60  | 55 | 45 | 110 | 60  | 140 | 524   | 122   | 140   | 14 | 199 | 269  | 225 | 385 | 58 | 20 | 12 | 146 | 27     |
| 20FH2- 5-V<br>6-V                  | 0.4  | Rc3/4                           | Rc1/2   | 220 | 85  | 65 | 50 | 116 | 85  | 130 | 520.5 | 121   | 120   | 14 | 184 | 245  | 210 | 375 | 56 | 20 | 12 | -   | 22     |
|                                    | 0.75 | Rc3/4                           | Rc1/2   | 220 | 85  | 65 | 50 | 118 | 85  | 140 | 541.5 | 122   | 140   | 14 | 199 | 269  | 225 | 385 | 58 | 20 | 12 | 146 | 29     |
|                                    | 1.5  | Rc3/4                           | Rc1/2   | 220 | 85  | 65 | 50 | 125 | 85  | 150 | 606.5 | 154.5 | 168.5 | 18 | 214 | 300  | 240 | 430 | 65 | 20 | 12 | 156 | 38     |
| 25FH 5-V<br>6-V                    | 1.5  | Rc1                             | Rc3/4   | 220 | 85  | 65 | 50 | 125 | 85  | 150 | 606.5 | 154.5 | 168.5 | 18 | 214 | 300  | 240 | 430 | 65 | 20 | 12 | 156 | 38     |
|                                    | 2.2  | Rc1                             | Rc3/4   | 220 | 85  | 65 | 50 | 125 | 85  | 150 | 606.5 | 154.5 | 168.5 | 18 | 214 | 300  | 240 | 430 | 65 | 20 | 12 | 156 | 40     |
| 32FH <sup>5-V</sup><br>6-V         | 1.5  | Rc1 <sup>1</sup> / <sub>4</sub> | Rc1     | 235 | 95  | 80 | 60 | 120 | 95  | 145 | 628   | 154.5 | 168.5 | 18 | 230 | 350  | 260 | 500 | 75 | 15 | 12 | 156 | 44     |
|                                    | 2.2  | Rc1 <sup>1</sup> / <sub>4</sub> | Rc1     | 235 | 95  | 80 | 60 | 120 | 95  | 145 | 628   | 154.5 | 168.5 | 18 | 230 | 350  | 260 | 500 | 75 | 15 | 12 | 156 | 48.5   |
|                                    | 3.7  | Rc1 <sup>1</sup> / <sub>4</sub> | Rc1     | 235 | 95  | 80 | 60 | 79  | 95  | 180 | 691   | 186   | 200   | 18 | 280 | 425  | 310 | 616 | 96 | 25 | 12 | 175 | 65     |
| 40FH <sup>5-V</sup> <sub>6-V</sub> | 3.7  | $Rc1\frac{1}{2}$                | Rc1 1/4 | 235 | 105 | 80 | 60 | 79  | 105 | 180 | 688   | 186   | 200   | 18 | 280 | 425  | 310 | 616 | 96 | 25 | 12 | 175 | 66     |

## -Remarks-

- Dimensions and weights shown in above table reflected to Totally Enclosed Fan Cooled type motor. Values will be slightly different when other type of motor is being used
- Suction and discharge flanges are in accordance with JIS 20K FF standard.
- $^{\ast}1$  Motor for 0.75 kW or greater sizes is complied with IE3 standard.