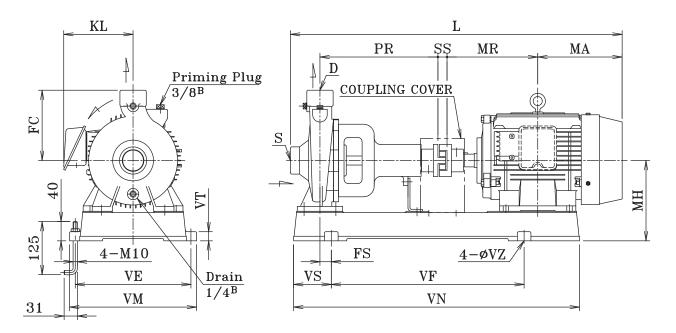

## Totally enclosed fan-cooled IE31(\*1)

KL Weight Model kW S D PR FS FC MR SS VFVM VN VS VT VZMH L MA VE 0.2 Rc1 Rc1 25CLA 0.4 Rc1 Rc1 0.4 Rc1 Rc1 25CLB 0.75 Rc1 Rc1 0.75 Rc1 Rc1 25CLC 1.5 Rc1 Rc1 154.5 168.5 0.4  $Rc1^{1}/2$ Rc1<sup>1</sup>/<sub>4</sub> 40CLA 0.75  $Rc1^{1}/2$ Rc1<sup>1</sup>/<sub>4</sub> 0.75  $Rc1^{1}/2$ Rc1<sup>1</sup>/<sub>4</sub> 40CLB  $Rc1^{1}/2$ Rc1<sup>1</sup>/<sub>4</sub> 154.5 168.5 Rc1<sup>1</sup>/<sub>4</sub>  $Rc1^{1/2}$ 154.5 168.5 40CLC  $Rc1^{1}/2$ Rc1<sup>1</sup>/<sub>4</sub> 154.5 168.5 49.5  $Rc1^{1/2}$ Rc1<sup>1</sup>/<sub>4</sub> 154.5 168.5 51.5 40CLE

310 | 226

340 241

75 | 20

(Unit:mm,kg)

12 | 175

12 | 146

-Remarks-

50CLB

Dimension and Weights

 $Rc1^{1}/2$ 

Rc2

0.75

Rc1<sup>1</sup>/<sub>4</sub>

 $Rc1^{1/2}$ 

 $Rc1^{1}/2$ 

200 40

125 | 137

168.5